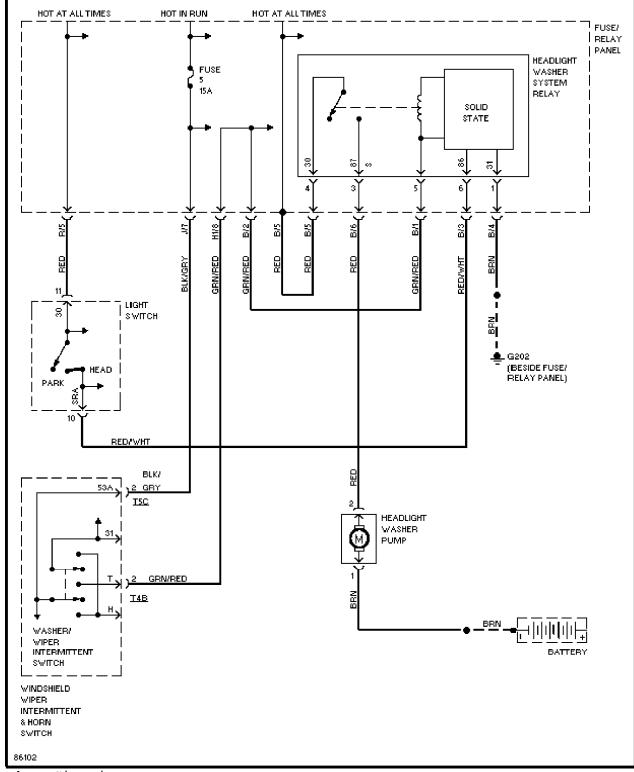

Front Washer/Wiper Circuit

Article Text (p. 41)

1995 Volkswagen Passat For Volkswagen Technical Site Copyright © 1998 Mitchell Repair Information Company, LLC

Headlamp Washer Circuit

SYSTEM WIRING DIAGRAMS