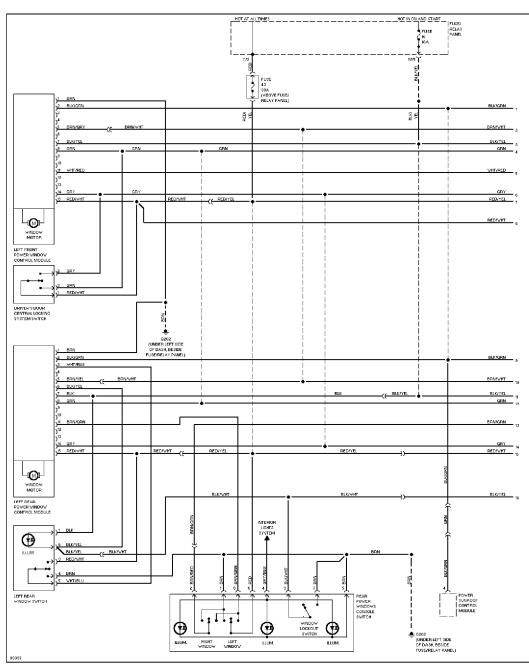

### **POWER WINDOWS**

Power Window Circuit (1 of 2)

SYSTEM WIRING DIAGRAMS

Article Text (p. 32) 1995 Volkswagen Passat

For Volkswagen Technical Site Copyright © 1998 Mitchell Repair Information Company, LLC Tuesday, December 07, 1999 11:15PM

Power Window Circuit (2 of 2)

SHIFT INTERLOCKS

Article Text (p. 33)

1995 Volkswagen Passat For Volkswagen Technical Site Copyright © 1998 Mitchell Repair Information Company, LLC Tuesday, December 07, 1999 11:15PM