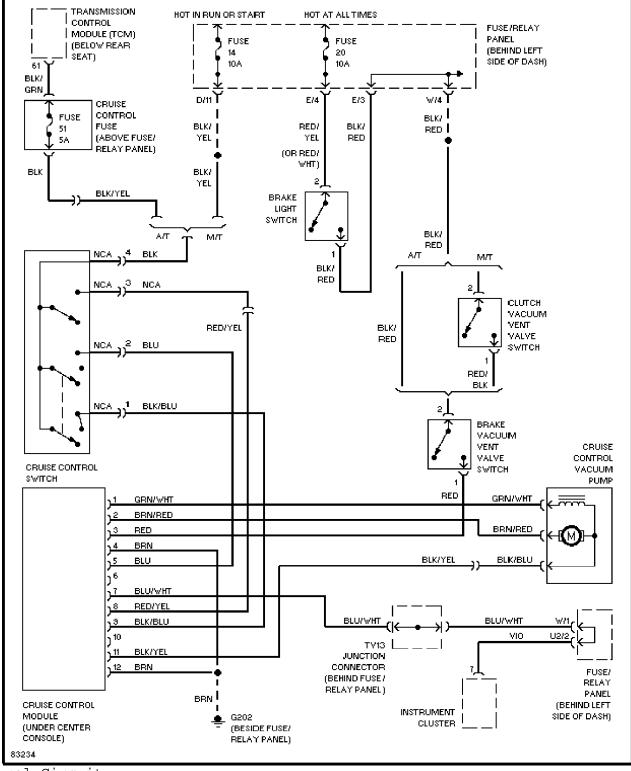

Cruise Control Circuit

Article Text (p. 8) 1995 Volkswagen Passat For Volkswagen Technical Site Copyright © 1998 Mitchell Repair Information Company, LLC Tuesday, December 07, 1999 11:14PM

Defogger Circuit