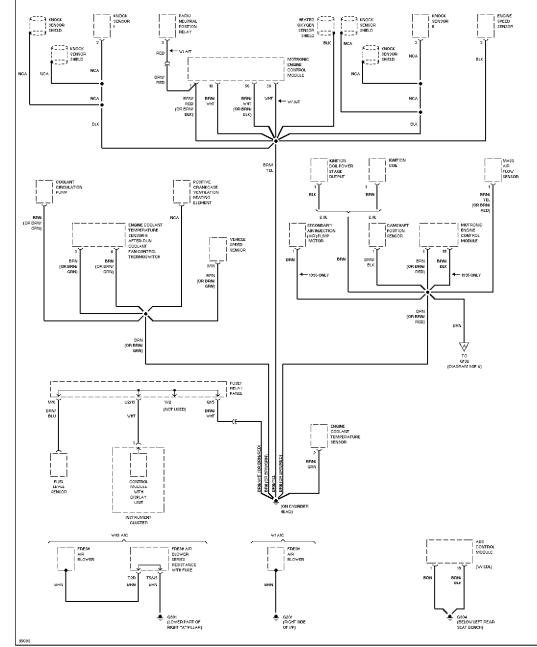

### **ENGINE PERFORMANCE**

2.8L

2.8L, Engine Performance Circuits (1 of 2)

Article Text (p. 10) 1995 Volkswagen Passat For Volkswagen Technical Site Copyright © 1998 Mitchell Repair Information Company, LLC Tuesday, December 07, 1999 11:14PM