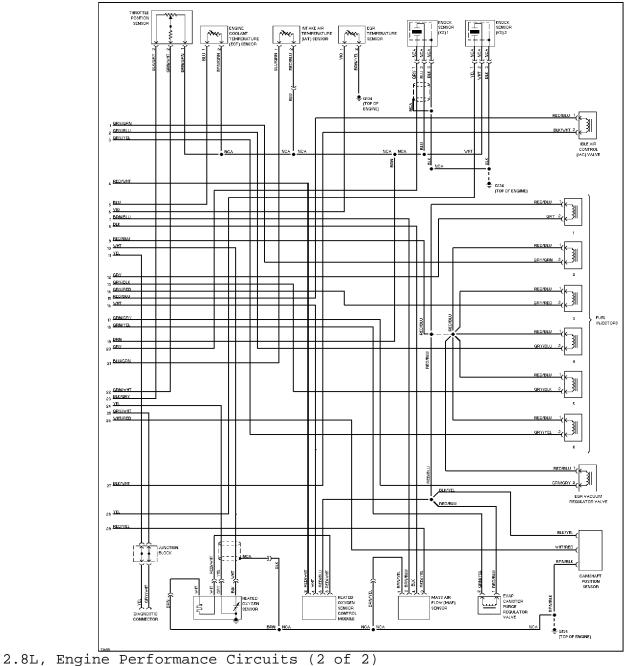

### **ENGINE PERFORMANCE**

2.8L

2.8L, Engine Performance Circuits (1 of 2)

Article Text (p. 10) 1995 Volkswagen Passat For Volkswagen Technical Site Copyright © 1998 Mitchell Repair Information Company, LLC Tuesday, December 07, 1999 11:14PM