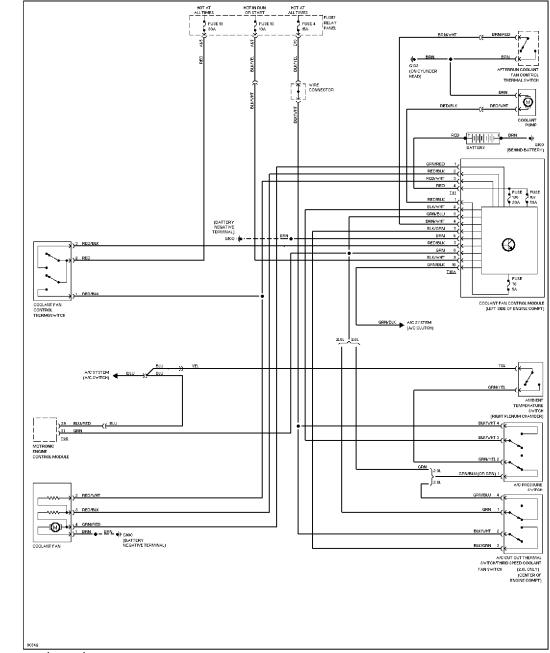

### **COOLING FAN**

Cooling Fan Circuit

**CRUISE CONTROL** 

Article Text (p. 7) 1995 Volkswagen Passat For Volkswagen Technical Site Copyright © 1998 Mitchell Repair Information Company, LLC Tuesday, December 07, 1999 11:14PM