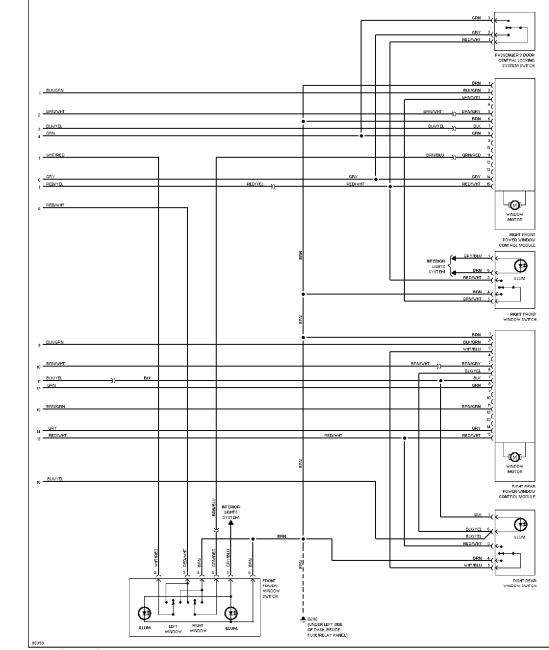

### **POWER WINDOWS**

Power Window Circuit (1 of 2)

SYSTEM WIRING DIAGRAMS

Article Text (p. 32) 1995 Volkswagen Passat

For Volkswagen Technical Site Copyright © 1998 Mitchell Repair Information Company, LLC Tuesday, December 07, 1999 11:15PM

Power Window Circuit (2 of 2)

SHIFT INTERLOCKS

Article Text (p. 33)

1995 Volkswagen Passat For Volkswagen Technical Site Copyright © 1998 Mitchell Repair Information Company, LLC Tuesday, December 07, 1999 11:15PM