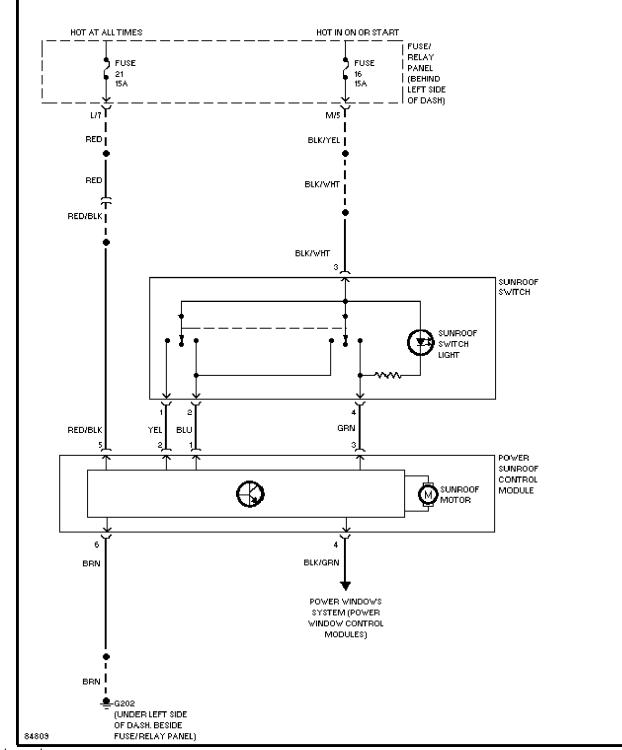

### **POWER TOP/SUNROOF**

Sunroof Circuit

### Article Text (p. 31) 1995 Volkswagen Passat For Volkswagen Technical Site Copyright © 1998 Mitchell Repair Information Company, LLC Tuesday, December 07, 1999 11:15PM