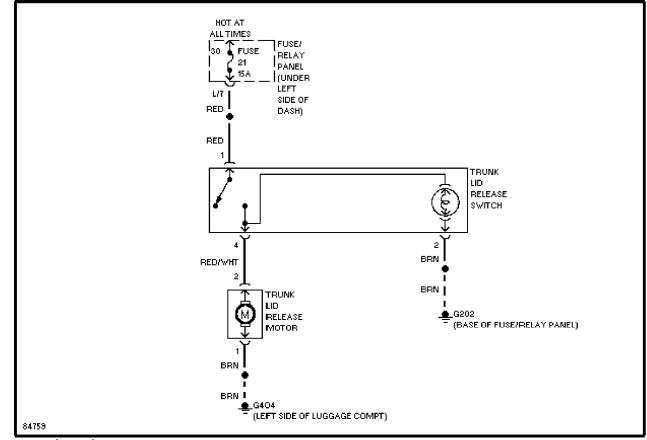

# TRUNK, TAILGATE, FUEL DOOR

Article Text (p. 38) 1995 Volkswagen Passat For Volkswagen Technical Site Copyright © 1998 Mitchell Repair Information Company, LLC Tuesday, December 07, 1999 11:15PM

Trunk Release Circuit