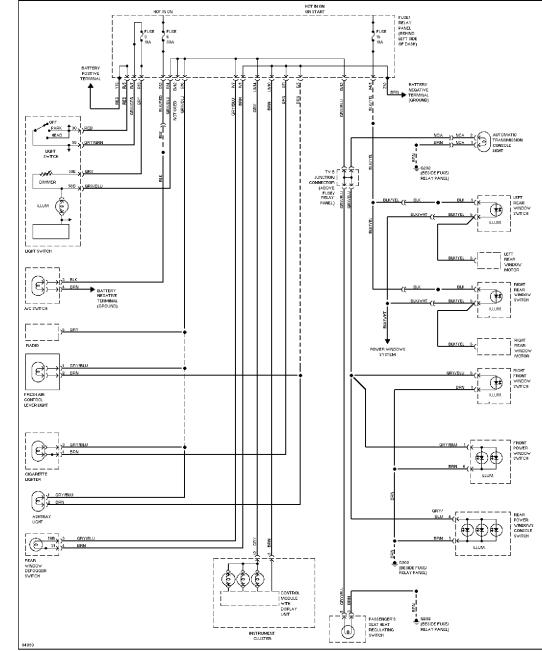

### **POWER WINDOWS**

Power Window Circuit (1 of 2)

SYSTEM WIRING DIAGRAMS

Article Text (p. 32) 1995 Volkswagen Passat

For Volkswagen Technical Site Copyright © 1998 Mitchell Repair Information Company, LLC Tuesday, December 07, 1999 11:15PM

Power Window Circuit (2 of 2)

SHIFT INTERLOCKS

Article Text (p. 33)

1995 Volkswagen Passat For Volkswagen Technical Site Copyright © 1998 Mitchell Repair Information Company, LLC Tuesday, December 07, 1999 11:15PM