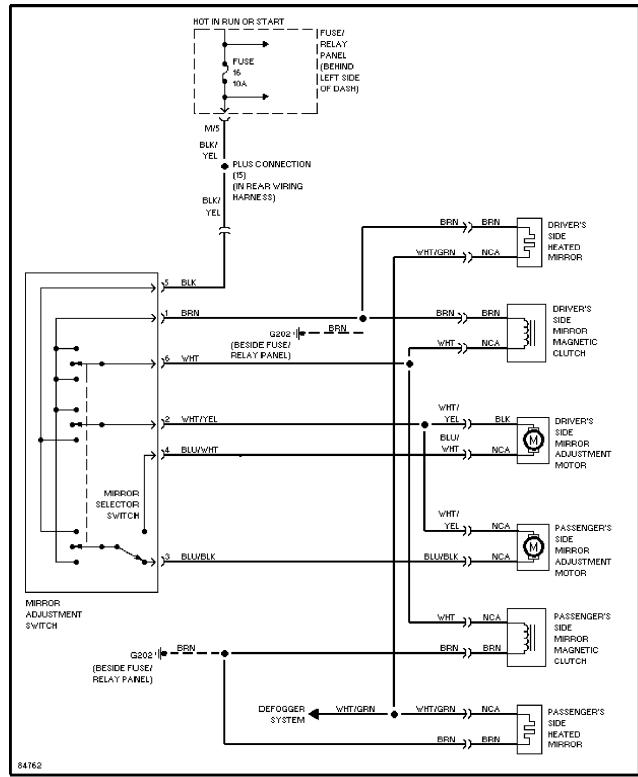

Power Mirror Circuit

Article Text (p. 29) 1995 Volkswagen Passat

For Volkswagen Technical Site Copyright © 1998 Mitchell Repair Information Company, LLC Tuesday, December 07, 1999 11:15PM